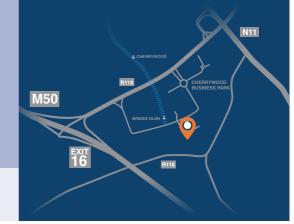

#### Mater Private Network

Mater Private Cherrywood

Building 11, Cherrywood Business Park, Loughlinstown, Dublin 18 D18 DH50

P Free parking

Our facility is accessible by car and public transport. Parking is available behind the building - please only use the spaces marked Mater Private.

On-street parking is available - please check local signage, some areas are metered and some are free for up to 3 hours. There is an entrance from the car park and the front of the building.