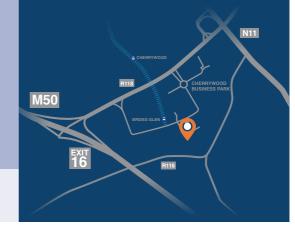

#### Mater Private Network

Mater Private Cherrywood

Building 11, Cherrywood Business Park, Loughlinstown, Dublin 18 D18 DH50

P Free parking

Our facility is accessible by car and public transport. Parking is available behind the building - please only use the spaces marked Mater Private.

On-street parking is available - please check local signage, some areas are metered and some are free for up to 3 hours. There is an entrance from the car park and the front of the building.